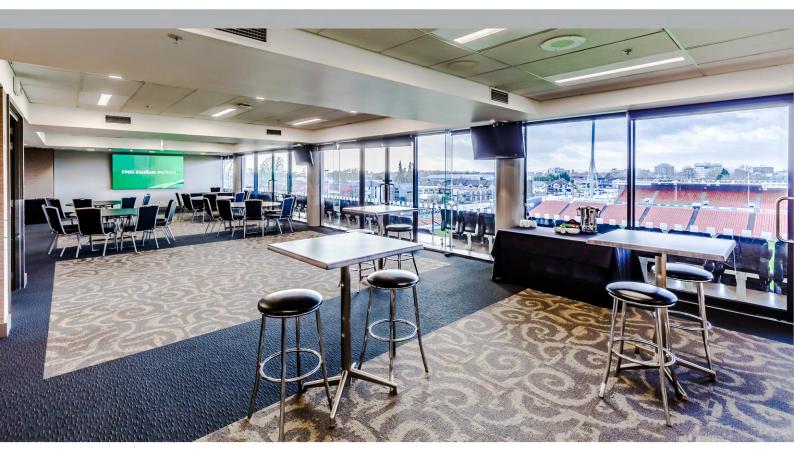

## **GALLAGHER LOUNGE**

With arguably the best view in the stadium.

50 Theatre

80 Banquet

42

30 Hassroom 100

30 Boardroom

The Gallagher Lounge is an incredibly flexible space with beautiful natural light through floor-to-ceiling windows.

Situated on level four, this function lounge is perfect for corporate functions, seminars, workshops and dinners for up to 80 guests.

Our venue also offers the convenience of a central location, AV solutions and award-winning catering options.