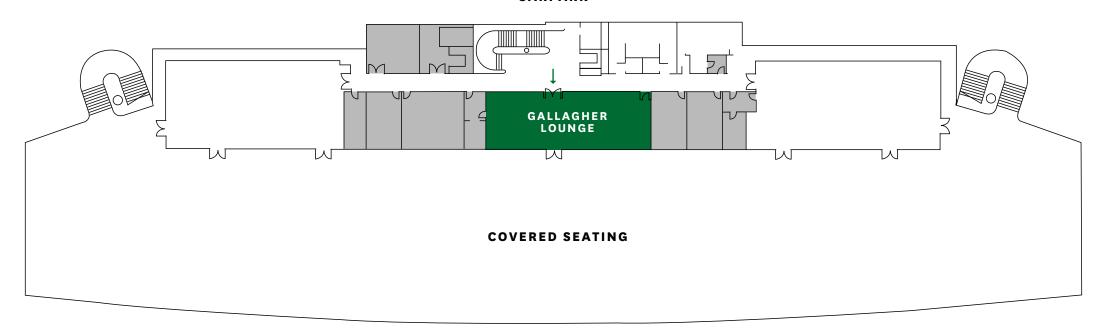

## **GALLAGHER LOUNGE**

With arguably the best view in the stadium.

50 Theatre

80 Banquet

42

30 Hassroom 100

30 Boardroom

The Gallagher Lounge is an incredibly flexible space with beautiful natural light through floor-to-ceiling windows.

Situated on level four, this function lounge is perfect for corporate functions, seminars, workshops and dinners for up to 80 guests.

Our venue also offers the convenience of a central location, AV solutions and award-winning catering options.

## CARPARK

FIELD